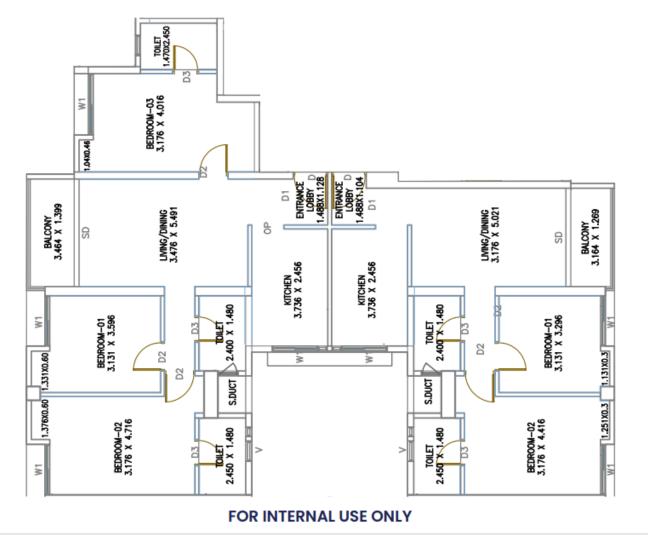

#### BUILDING B2 WING A- PRESIDENTIAL SUITE (SERIES 01, 02)

Disclaimer: Floor plans are intended to give a general indication of the proposed layout only. All images and dimensions are not intended to form part of any contract or warranty. They are for guidance only, may change as work progresses and do not necessarily represent a true and accurate depiction of the finished product and specification may vary.