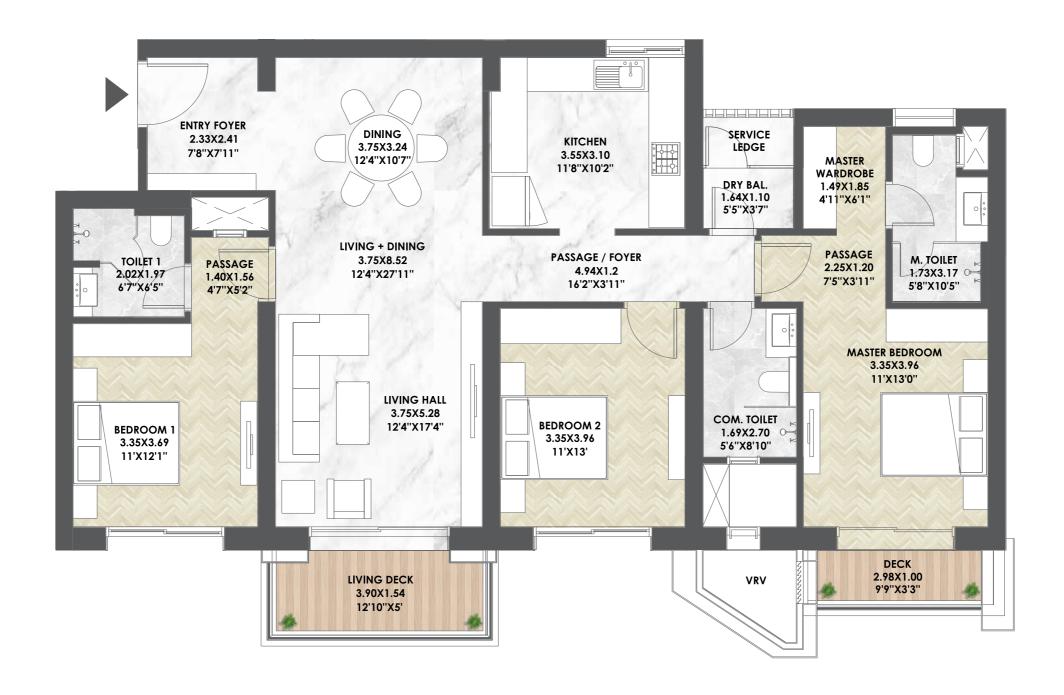

### 3 BHK | Typical Floor Plan

|  | Flat<br><sup>T</sup> ype | **Carpet |         | Open Balc. |        | Dry Balc. |        | *Gross Usable Area |         |
|--|--------------------------|----------|---------|------------|--------|-----------|--------|--------------------|---------|
|  |                          | sq.m     | sq.ft.  | sq.m       | sq.ft. | sq.m      | sq.ft. | sq.m               | sq.ft.  |
|  | 3 BHK                    | 125.61   | 1352.07 | 8.63       | 92.89  | 1.79      | 19.27  | 136.03             | 1464.23 |