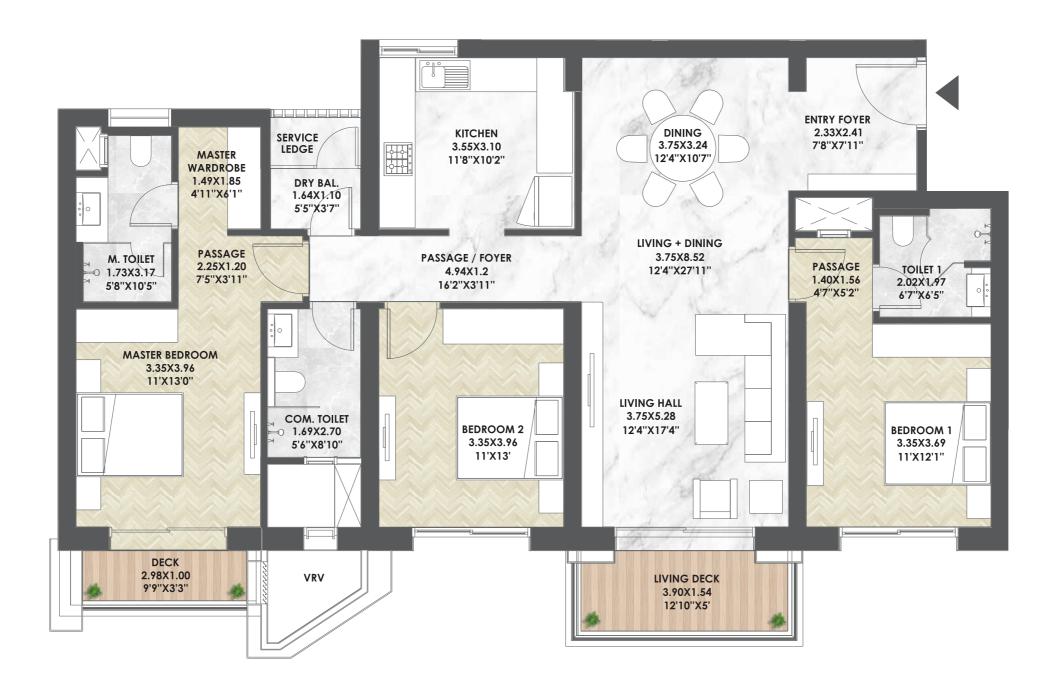

### 3 BHK | Typical Floor Plan

| Flat  | **Carpet |         | Open Balc. |        | Dry Balc. |        | *Gross Usable Area |         |
|-------|----------|---------|------------|--------|-----------|--------|--------------------|---------|
| Туре  | sq.m     | sq.ft.  | sq.m       | sq.ft. | sq.m      | sq.ft. | sq.m               | sq.ft.  |
| 3 ВНК | 125.61   | 1352.07 | 8.63       | 92.89  | 1.79      | 19.27  | 136.03             | 1464.23 |