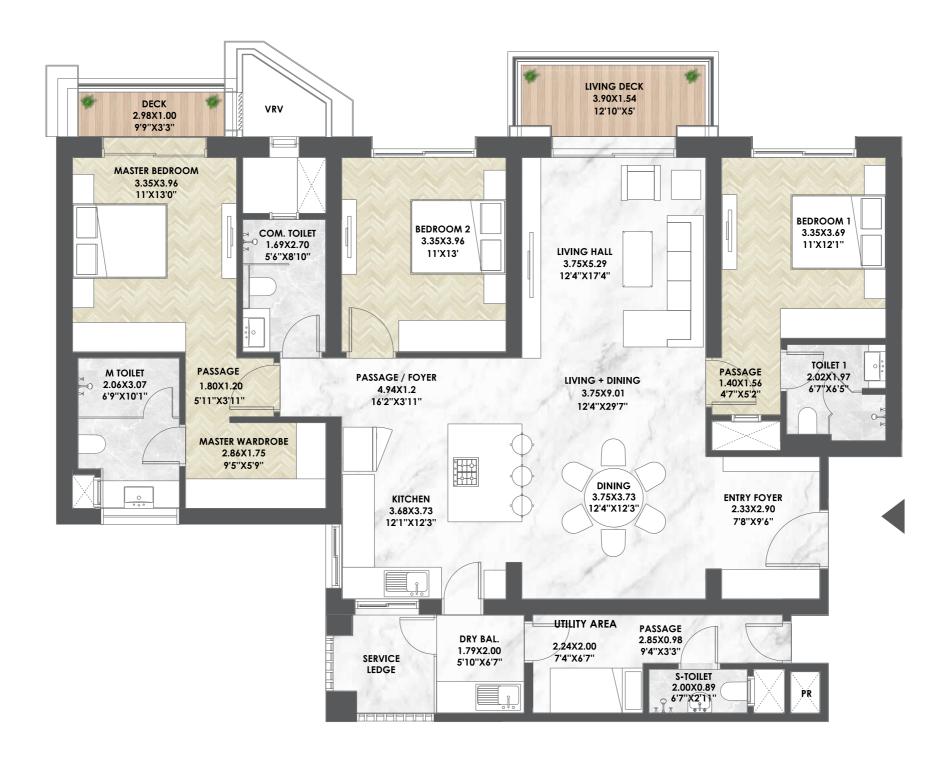

### 3 BHK | Typical Floor Plan

|  | Flat<br><sup>T</sup> ype | **Carpet |         | Open Balc. |        | Dry Balc. |        | *Gross Usable Area |         |
|--|--------------------------|----------|---------|------------|--------|-----------|--------|--------------------|---------|
|  |                          | sq.m     | sq.ft.  | sq.m       | sq.ft. | sq.m      | sq.ft. | sq.m               | sq.ft.  |
|  | 3 BHK                    | 125.61   | 1352.07 | 8.63       | 92.89  | 1.79      | 19.27  | 136.03             | 1464.23 |

### 3 BHK | Typical Floor Plan

| Flat  | **Carpet |         | Open Balc. |        | Dry Balc. |        | *Gross Usable Area |         |
|-------|----------|---------|------------|--------|-----------|--------|--------------------|---------|
| Туре  | sq.m     | sq.ft.  | sq.m       | sq.ft. | sq.m      | sq.ft. | sq.m               | sq.ft.  |
| 3 ВНК | 125.61   | 1352.07 | 8.63       | 92.89  | 1.79      | 19.27  | 136.03             | 1464.23 |