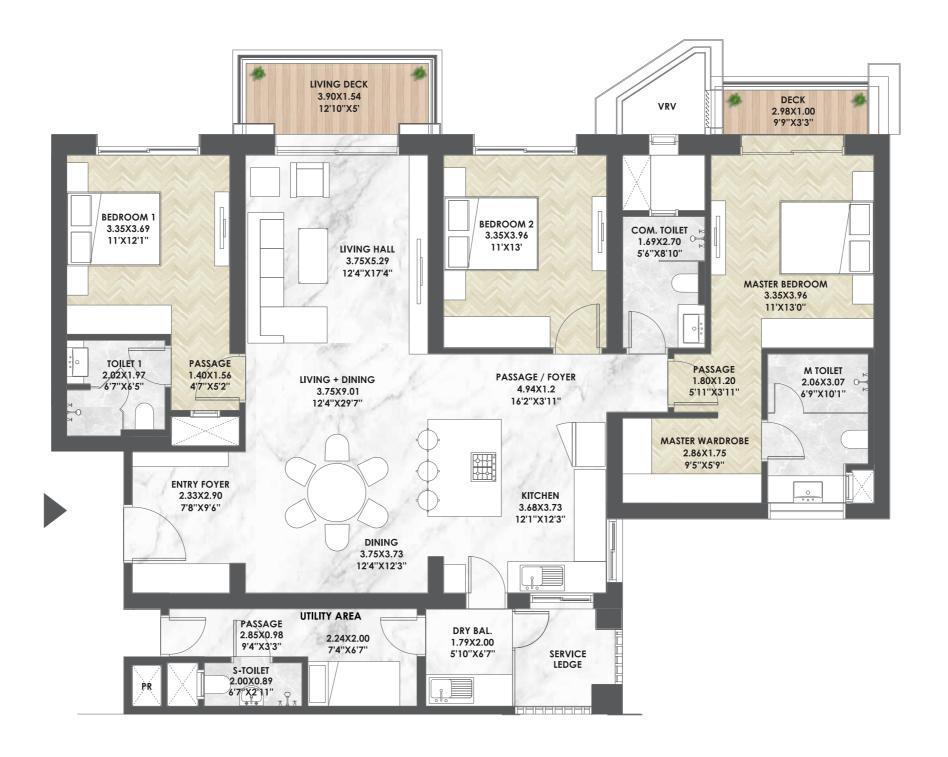

### 3 BHK | Typical Floor Plan

|  | Flat<br><sup>T</sup> ype | **Carpet |         | Open Balc. |        | Dry Balc. |        | *Gross Usable Area |         |
|--|--------------------------|----------|---------|------------|--------|-----------|--------|--------------------|---------|
|  |                          | sq.m     | sq.ft.  | sq.m       | sq.ft. | sq.m      | sq.ft. | sq.m               | sq.ft.  |
|  | 3 BHK                    | 125.61   | 1352.07 | 8.63       | 92.89  | 1.79      | 19.27  | 136.03             | 1464.23 |

### 3 BHK | Typical Floor Plan

| Flat  | **Carpet |         | Open Balc. |        | Dry Balc. |        | *Gross Usable Area |         |
|-------|----------|---------|------------|--------|-----------|--------|--------------------|---------|
| Туре  | sq.m     | sq.ft.  | sq.m       | sq.ft. | sq.m      | sq.ft. | sq.m               | sq.ft.  |
| 3 ВНК | 125.61   | 1352.07 | 8.63       | 92.89  | 1.79      | 19.27  | 136.03             | 1464.23 |