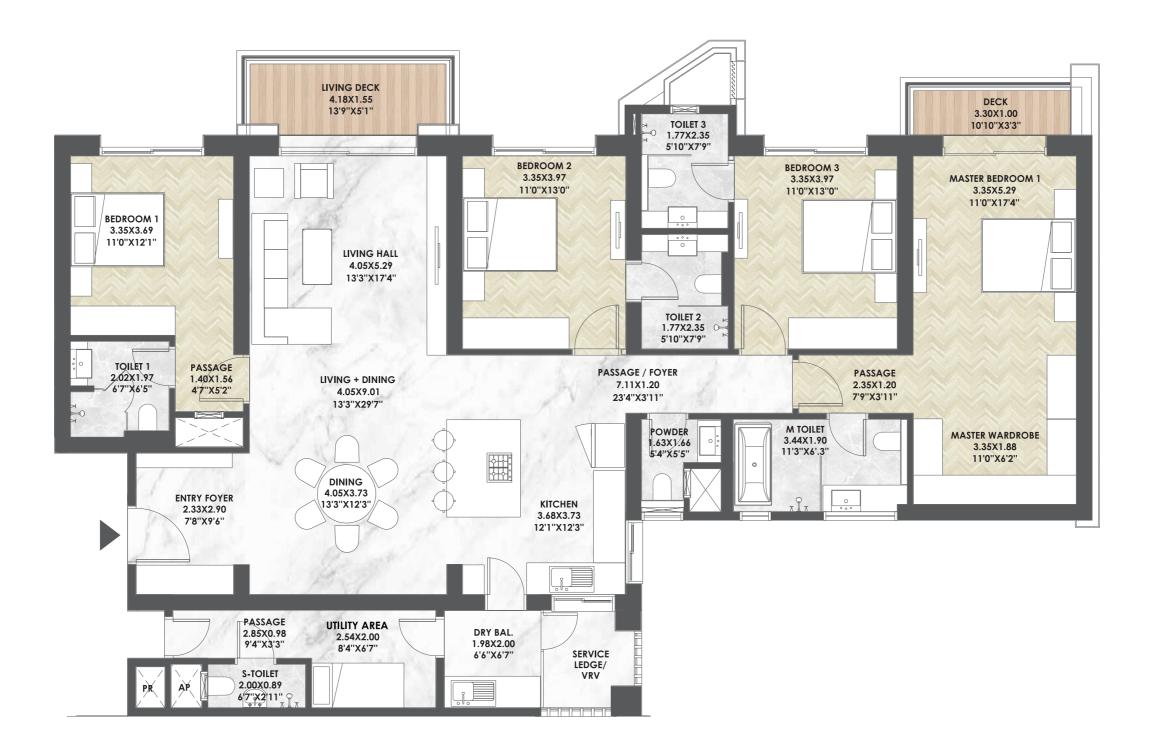

4 BHK Ultima | Typical Floor Plan

Tower - C

Key Plan

| Flat<br>Type | **Carpet |         | Open Balc. |        | Dry Balc. |        | *Gross Usable Area |         |
|--------------|----------|---------|------------|--------|-----------|--------|--------------------|---------|
|              | sq.m     | sq.ft.  | sq.m       | sq.ft. | sq.m      | sq.ft. | sq.m               | sq.ft.  |
| 4.5 BHK      | 180.60   | 1944.02 | 9.36       | 100.75 | 3.97      | 42.73  | 193.93             | 2087.51 |