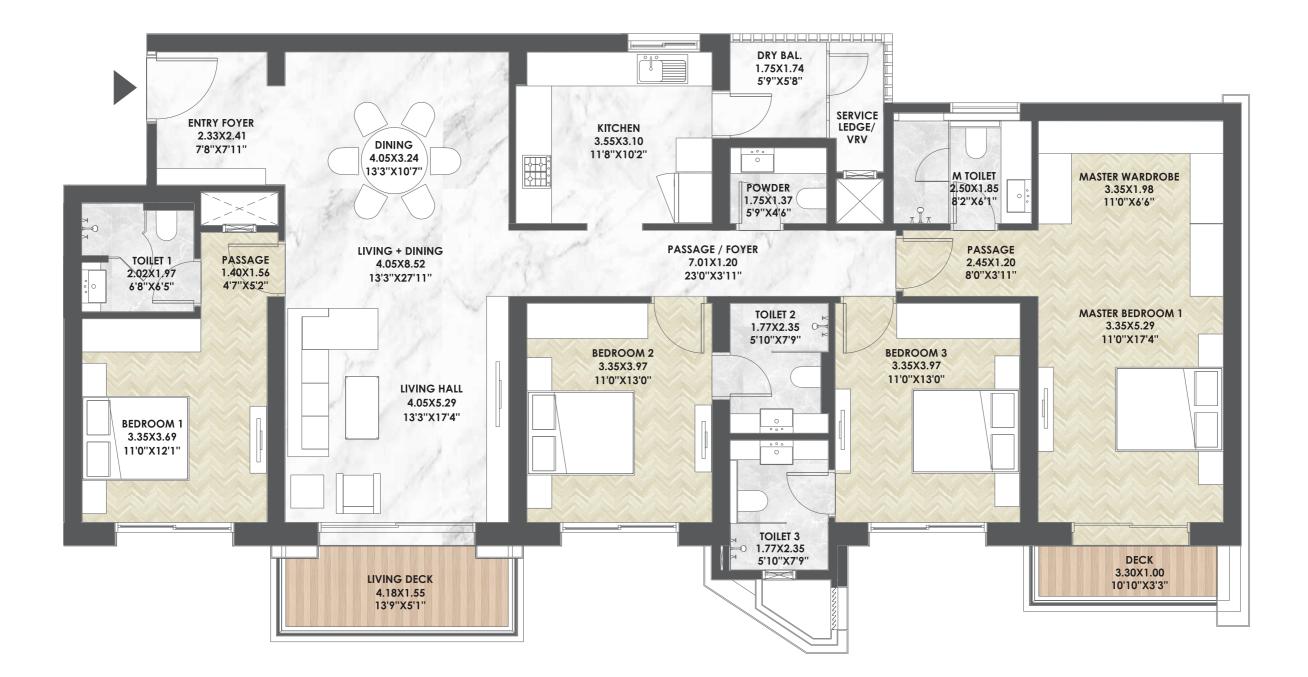

**4 BHK** | Typical Floor Plan

Key Plan

| Flat<br>Type | **Carpet |         | Open Balc. |        | Dry Balc. |        | *Gross Usable Area |         |
|--------------|----------|---------|------------|--------|-----------|--------|--------------------|---------|
|              | sq.m     | sq.ft.  | sq.m       | sq.ft. | sq.m      | sq.ft. | sq.m               | sq.ft.  |
| 4 BHK        | 161.66   | 1740.15 | 9.36       | 100.75 | 3.03      | 32.61  | 174.05             | 1873.52 |

Note : 1. Carpet Area is calculated according to RERA norms, may vary as per subsequent amendment in the rules. (excluding plaster thickness & including cupboard area) 2. Plaster thickness is considered as internal plaster 20mm. 3. All areas other than carpet area only. 5. Gross usable area = Carpet Area + Balcony Area + Dry Balcony Area + Dry Balcony Area. 6. All dimensiuons mentioned are for unfurnished surface & encluding lendoge wall if any.