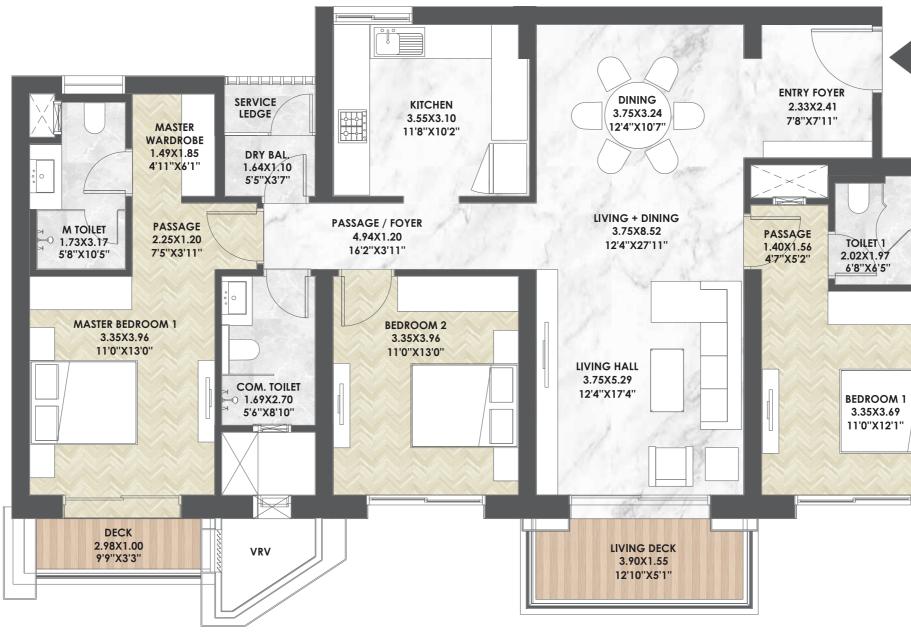

4 BHK Ultima | Typical Floor Plan

Tower - C

Key Plan

| Flat<br>Type | **Carpet |         | Open Balc. |        | Dry Balc. |        | *Gross Usable Area |         |
|--------------|----------|---------|------------|--------|-----------|--------|--------------------|---------|
|              | sq.m     | sq.ft.  | sq.m       | sq.ft. | sq.m      | sq.ft. | sq.m               | sq.ft.  |
| 4.5 BHK      | 180.60   | 1944.02 | 9.36       | 100.75 | 3.97      | 42.73  | 193.93             | 2087.51 |

Note : 1. Carpet Area is calculated according to RERA norms, may vary as per subsequent amendment in the rules. (excluding plaster thickness is considered as internal plaster 10mm & external plaster 20mm. 3. All areas other than carpet area mentioned are for illustration purpose only. 4. Sale of apartment is on carpet area only. 5. Gross usable area = Carpet Area + Balcony Area + Dry Balcony Area + Dry Balcony Area. 6. All dimensiuons mentioned are for unfurnished surface & encluding lendge wall if any.