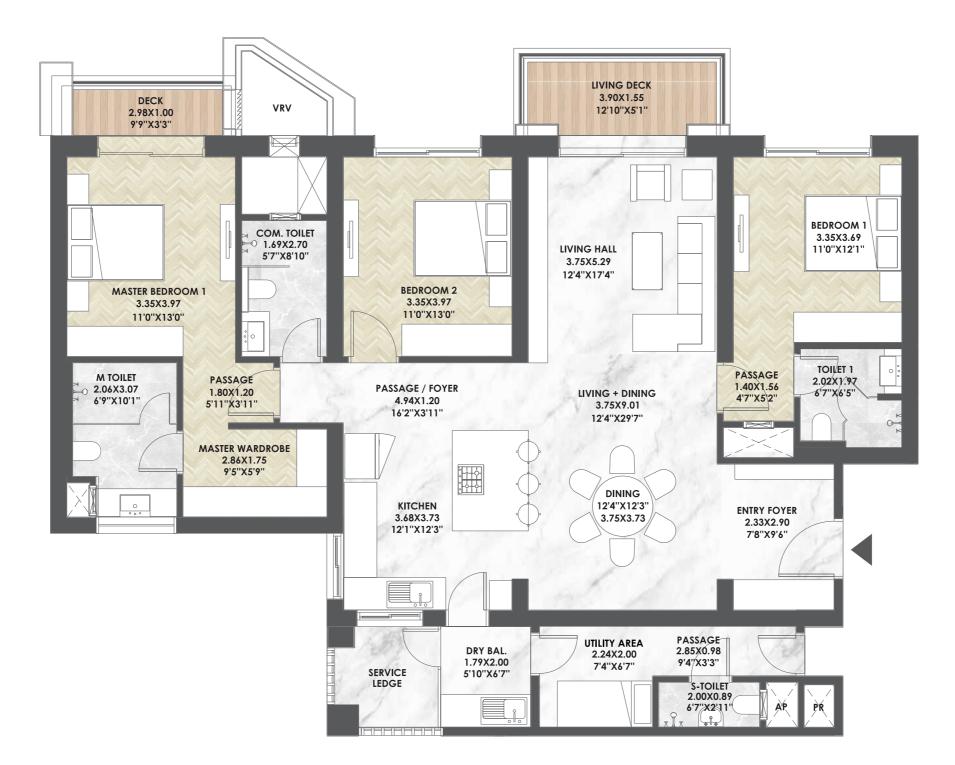

**3 BHK** | Typical Floor Plan

Open Balc. \*\*Carpet Dry Balc. Flat \*Gross Usable Area Type sq.m sq.ft. sq.m sq.ft. sq.m sq.ft. sq.m sq.ft. 3 BHK 125.61 1352.07 8.63 92.89 1.79 19.27 136.03 1464.23

Note : 1. Carpet Area is calculated according to RERA norms, may vary as per subsequent amendment in the rules. (excluding plaster thickness is considered as internal plaster 10mm & external plaster 20mm. 3. All areas other than carpet area only. 5. Gross usable area = Carpet Area + Balcony Area + Dry Balcony Area. 6. All dimensivons mentioned are for unfurnished surface & encluding lendge wall if any.