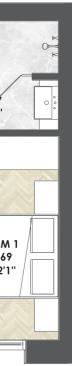

**3 BHK** | Typical Floor Plan

Open Balc. \*\*Carpet Dry Balc. Flat \*Gross Usable Area Type sq.m sq.ft. sq.m sq.ft. sq.m sq.ft. sq.m sq.ft. 3 BHK 125.61 1352.07 8.63 92.89 1.79 19.27 136.03 1464.23

Note : 1. Carpet Area is calculated according to RERA norms, may vary as per subsequent amendment in the rules. (excluding plaster thickness is considered as internal plaster 10mm & external plaster 20mm. 3. All areas other than carpet area only. 5. Gross usable area = Carpet Area + Balcony Area + Dry Balcony Area. 6. All dimensivons mentioned are for unfurnished surface & encluding lendge wall if any.